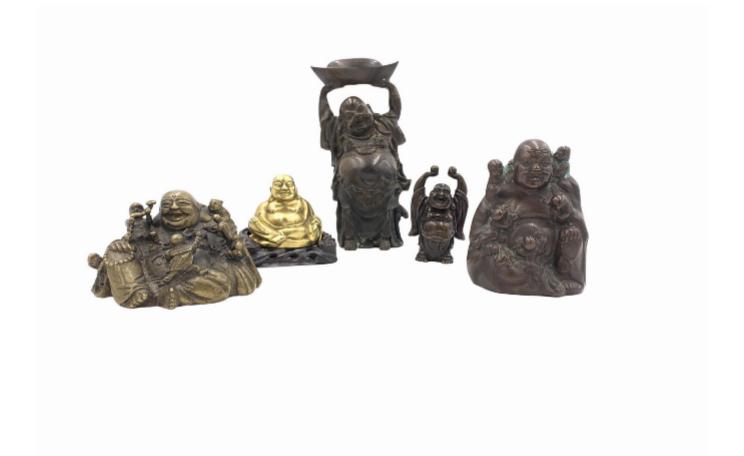

## COLLECTION OF FIVE METAL LAUGHING BUDDHA STATUE

£3,500

REF: 1122

Height: 24 cm (9.4")

Width: 11 cm (4.3") Depth: 7 cm (2.8")

## Description

A fine collection of five metal laughing buddha.

Laughing Buddha playing with children usually five in number, which symbolizes good luck and positive energies coming from heaven, Laughing Buddha with a bowl in his hand the bowl depicts a monk's life. It is associated with renunciation of material possessions and attaining enlightenment, Buddha holding an ingot symbolizes receiving wealth.

Condition: Very Good

Dimensions: Buddha holing ingot: H: 24cm, W: 11cm, D: 7cm

Buddha holding bowl: H: 11cm, W: 8cm, D: 6cm

Buddha playing with children: H: 8cm, W: 14cm, D: 8cm

Buddha playing with children: H: 14cm, W: 11.5cm, D: 6cm

Seated Buddha: H: 7cm, W: 8cm, D: 5cm